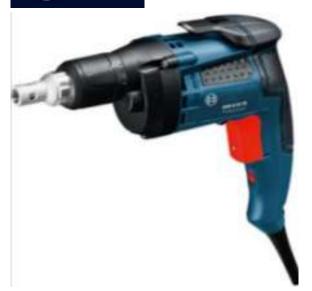

### **DESCRIPTION:-**

A drilling machine can be used for any DIY project of yours which involves drilling holes on concrete walls or any kind of metallic surfaces.

It can help you assemble furniture all by yourself and can also act as a potent screwdriver for any kind of screw driving needs.

Precisely made armature and filed,

Full metal

Strong keyed chuck,

Speed control, anti-dust switch

Compatible low weight design

Voltage: 220V

Frequency: 50Hz

Power: Min 600W

No load speed: 0~3300rpm.

Didac Scientific Pvt. Ltd,

Martinfield Business Centre, 108 Martinfield, Welwyn Garden City , United Kingdom

Direct Contact Details Sales@didacscientific.co.uk

www.didacscientific.co.uk/