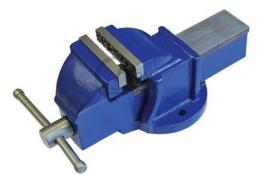

## **DESCRIPTION :-**

Made by tough cast iron material

This Bench vice is directly attached to a worktable to hold the work piece for the operation of sawing, planning and drilling

To keep work piece steady and for a grip bench vise has harden steel jaws

Large anvil built for shaping and fabrication work

Jaws are Knurled and made from Carbon Steel

Jaw Opening: 4 Inch

Base Type: Fixed

Jaw Width: 6 Inch

Warranty for One year

Didac Scientific Pvt. Ltd, Martinfield Business Centre, 108 Martinfield, Welwyn Garden City, United Kingdom Direct Contact Details <sup>™</sup> sales@didacscientific.co.uk