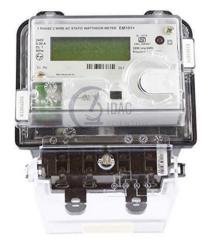

# **Energy Meter**

#### **DESCRIPTION:-**

Low power consumption

Meter records correct energy with same accuracy under reverse current connection.

Meter works accurately under earth load condition.

LED?s indication for current reversal and earth load tampering.

Immune to effects of external magnetic field

Rain and dust test as per UL-50

Measurement registers positive energy if current flow in reverse direction,

Connection:1-phase, 2-Wire, bottom connected

Accuracy Class: Class 1

Rated Voltage: 240V

Rated Current: 10(40)A

LCD Display: 6 digits

Didac Scientific Pvt. Ltd,

Martinfield Business Centre, 108 Martinfield, Welwyn Garden City , United Kingdom

Direct Contact Details Sales@didacscientific.co.uk