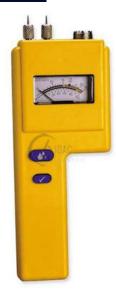

#### **Contractor Moisture Meter with Electrode**

#### **Description:-**

- Easy-to-read analog display.
- Easy to operate and easy to read, the measures moisture in wood and other non-wood building materials.
- Reference Scale Reads from 0 100 on a relative basis on non-wood materials such as concrete, plaster, and insulation.
- Wood Scale 6% 40% moisture range for flooring and building material such as wood studs, floor joists, sub floors.