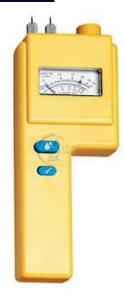

### **Description:-**

The meter also features an audible out of range alarm, internal calibration check, 100 data point memory, and average/maximum readings. This popular meter uses a wood scale that ranges from 6 to 40% with built-in calibrations for 48 individual wood species. The contact pins mounted on top of the meter provide 5/16" (0.8 cm) penetration for testing wood up to 1" (2.5 cm) thick.