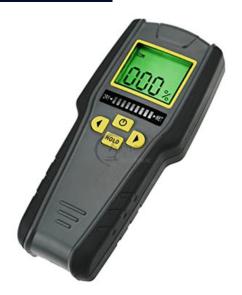

### **Description:-**

The meter has been specifically calibrated for use with drywall, masonry, hardwood, and softwood. Easily switch between the four materials using the two toggle buttons on the front panel. Use this noninvasive moisture meter to detect moisture up to 3/4" (1.9 cm) below the surface of masonry, wood, drywall, and concrete. An audible out-of-range alarm alerts you when the tested wood is above 17% in moisture content or masonry is found to be more than 70% wet. Features data Hold, low-battery indicator, and auto power-off. Colored LEDs provide rough readings of the measured value in a bar graph format, with green indicating "dry", yellow indicating "intermediate", and red indicating "wet".

- Separate settings for drywall, masonry, softwood, and hardwood.
- Large backlit LCD plus 3-color bar graph lets you view results two ways.
- Ideal for building inspectors, woodworkers, and water damage remediators..