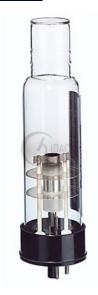

# Hollow Cathode Lamps, Aluminum

### **Hollow Cathode Lamps, Aluminum**

#### **Description:-**

Aluminum (AI) single-element hollow cathode lamps are quick to reach equilibrium performance, offer a long-term constant light intensity, and low noise with good calibration. Inside each lamp, there is a high volume of inert gas to increase the lamp's lifetime to 5000 mA hours. Achieve reliable atomic absorption results with high-performance lamps for your spectrometers.