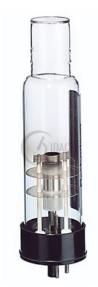

# **Hollow Cathode Lamps, Selenium**

### **Hollow Cathode Lamps, Selenium**

#### **Description:-**

Carry out quicker start-up times Reduce your operating costs with longer lifetime amp hours Continuous light intensity for longer periods of time Data-coded and uncoded versions are available. Inside each lamp, there is a high volume of inert gas to increase the lamp's lifetime to 5000 mA hours. Selenium (Se) single-element hollow cathode lamps are quick to reach equilibrium performance, offer a long-term constant light intensity, and low noise with good calibration. Achieve reliable atomic absorption results with high-performance lamps for your spectrometers.