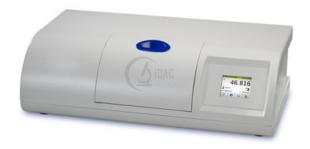

### **Description:-**

Take automatic measurements of angle of rotation and International Sugar Scale in samples such as sugars, food additives, pharmaceuticals, and chemicals. Adjust operational parameters such as scale, tube length, and temperature through the menu-driven touch screen. Download your results to a computer or printer through the RS-232 interface. Perform an instrument blank with an empty tube — sample readings are automatically adjusted based on the blank. Select between English and German language for the display. Power: 100 to 250 VAC, 50/60 Hz.