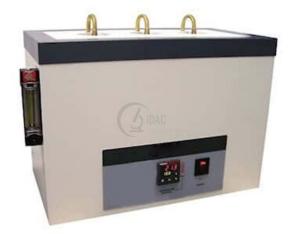

#### **Description:-**

Steam Super heater provides dry super heated steam for evaporation baths not equipped with a built-in super heater. Super heating chamber and condensate trap are constructed entirely of stainless steel. Use together with an outside steam source for steam-jet method testing of aircraft turbine fuels. Solid state temperature controller adjusts between 0-550°F. Steel exterior has a chemical resistant polyurethane enamel finish. Equipped with steam inlet and outlet connections and condensate drain valve.