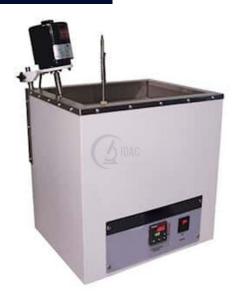

### **Copper Corrosion Test Bath System**

#### **Description:-**

Determine the corrosiveness to copper of petroleum-based fuels and bio diesel by immersing a copper strip in the test sample at an elevated temperature. Built-in support rack holds up to 16 test tubes. Over temperature control interrupts power to the heater if programmed temperature is reached. The constant-temperature bath features a digital temperature controller and a 750-watt heater, maintains a temperature stability of  $\pm 2^{\circ}F$  (1°C).