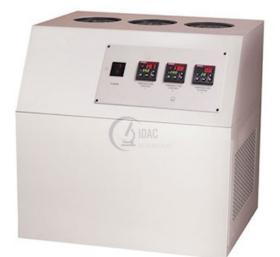

## **Description:-**

Mechanically refrigerated bath uses cascade hermetic cooling to reach temperatures as low as –90°F (–68°C). Determine the low-temperature flow characteristics of bio fuels, diesel fuels, and gas oils. Insert the cold filter plugging point apparatus into the top plate of the bath. Bath consists of an insulated stainless steel tank and polished stainless steel cabinet. The vacuum system has everything needed to connect a vacuum pump to the cold filter plugging point apparatus.