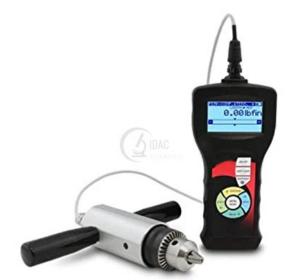

# **FSB Chuck Clamp Torque Gauge**

#### **FSB Chuck Clamp Torque Gauge**

#### **Description:-**

High precision chuck clamp torque guage designed for clock wise and counter clock wise testing. Easily connect any bit, grip, or attachment as small as 1/16" that is compatible with conventional chuck clamps. Multiple interfaces including wireless, USB, and anolg I/O allows connection to PC, laptop or tablet and control of ecternal peripherals. Detachable and ergonomic loadcell handles provide comfort and stability while operating the torque sensor in your hands. Easily expand memory and save results for download to PC with microSD memory card.