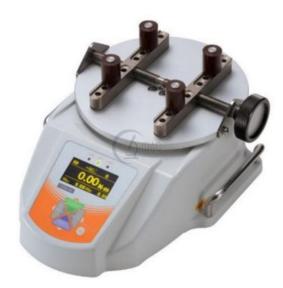

## **Cap Torque Tester**

#### **Cap Torque Tester**

#### Features:-

- o Programmable high/low setpoints with LED indicators for quick GO/NO GO testing.
- o Accuracy: ±0.5% F.S. ±1 LSD
- o Clockwise and counterclockwise operation
- o Clamps containers 1/2" to 8" in diameter
- o Real time and peak mode
- o Tare function
- o AC adapter/charger and carrying case
- o 1000 Data memory for recall and download