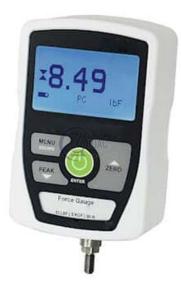

### **Description:-**

These digital force gauges are designed for basic tension and compression force testing applications up to 100 lb (500 N). A backlit graphic LCD displays the current, peak tension, or peak compression reading. The 500 Hz sampling rate and  $\pm 0.5\%$  accuracy provide accurate peak and compression measurements.

- o Three selectable units of measurement
- o 500 Hz sampling rate
- o Large, backlit graphic display with auto-dimming
- o Calculates peak tension and compression values
- o Ultra-compact, ergonomic housing
- o Configurable default measurement unit and mode
- o Reversible housing for alternate load cell orientation.