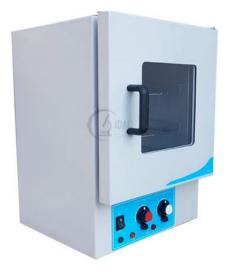

#### Mini Incubator

#### **Description:**

- Standard profile with controls at base
- Natural convection
- Solid door
- Aluminium coated mild steel interior
- Fluctuation ±0.25°C at 37°C
- Top vent with clip for thermometer
- Fitted with fixed shelf runners and removable chrome-plated wire grid shelves
- Steel outer case with stoved powder paint finish
- Hydraulic thermostat control and separate adjustable safety thermostat, both with locking devices and indicator lamps
- For 220-240V 50Hz single phase supplies.