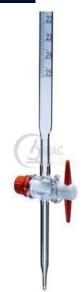

## **Description**

#### **Burettes with PTFE Key Stopcock Schellbach Stripe**

### **Description:**

- o Burettes made of high quality, heavy duty borosilicate glass.
- o With PTFE Key Stopcock
- o Capacity: 5 ml, 10 ml, 25 ml, 50 ml, 100 ml
- o Graduated
- o Heat Resistant
- o Chemical Resistant
- o Used in Chemical Laboratory