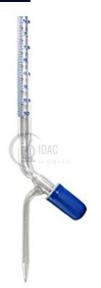

### **Description:**

- o Borosilicate glass body with a Rotaflow type PTFE Needle valve stopcock which ensures a leakproof seal, finer flow control, elimination of lubrication and absence of plug seizure.
- o Capacity: 5 ml, 10 ml, 25 ml, 50 ml, 100 ml
- o Graduated
- o Heat Resistant
- o Chemical Resistant
- o Used in Chemical Laboratory