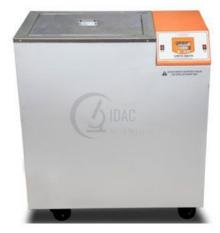

## **Description:**

Cryoprecipitate Bath is specially designed to thaw Frozen Plasma at +4.0°C/ +37.0°C.Inner chamber made of Stainless Steel (304), and outer body of MS duly powder coated with built in heavy duty industrial pump to circulate the water throughout the chamber to get maximum accuracy.

The Micro Controlled temperature controller controls the temperature with accuracy of  $\pm$  0.2°C specially designed Stainless Steel Basket to accommodate Cryo/Plasma Bags.

Didac Scientific Pvt. Ltd,