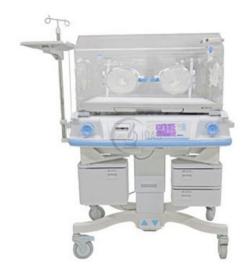

## **Infant Incubator**

#### **Infant Incubator**

### **Description:**

The infant incubator provides newborns with a temperature and humidity adjustable environment similar to that of the mother's womb, which does not apply to the transfer of the baby.