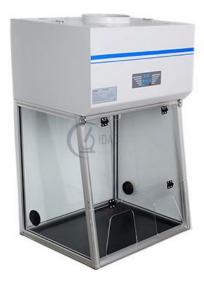

# **Ducted Fume Hood DID210**

### **Ducted Fume Hood DID210**

## Advantages:

- 1. Microprocessor control system, LED display.
- 2. Built-in centrifugal blower.
- 3. With memory function in case of power-failure.
- 4. Folding acrylic front window, down part with free stop function.
- 5. Interlock function: UV lamp and blower, fluorescent lamp.

#### Specifications:

| opecinications.      |                                               |
|----------------------|-----------------------------------------------|
| External Size(W*D*H) | 700*620*1150mm                                |
| Internal Size(W*D*H) | 640*550*700mm                                 |
| Max Opening          | 660mm                                         |
| Air Velocity         | 0.3~0.8m/s                                    |
| Noise                | ?60dB?A?                                      |
| HEPA Filter          | 99.999% efficiency at 0.3um                   |
| LED Fluorescent Lamp | 4W *2                                         |
| Blower               | Built-in centrifugal blower; Speed adjustable |
|                      |                                               |

| Front Window | Folding acrylic window, down part with free stop |
|--------------|--------------------------------------------------|
|              | function                                         |
| Consumption  | 200W                                             |
| Power Supply | AC220V±10%,50/60 Hz; 110V±10%,60 Hz              |