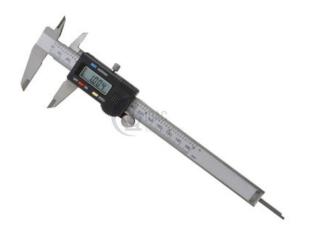

## **Description:**

These digital calipers are stainless steel construction allows you to get metric readings even in harsh conditions. Features include an automatic shut-off and a storage case for easy transport. The easy-to-read digital display allows you to measure and convert metric quickly and easily. This digital caliper is ideal for getting exact measurements of width and thickness of your project.

- Use for inside, outside, depth and step measurements
- Accurately measure within +/- 0.001 in. or 0.03mm
- Auto ON/OFF
- Last measurement memory
- Measures up to 6 in.
- Smooth stainless steel construction
- Large high resolution LCD display
- Jaw depth: 1-9/16 in. (outside jaws) / 11/16 in. (inside jaws)