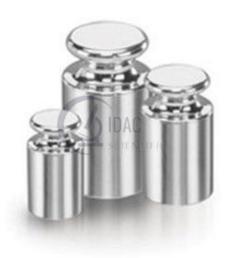

#### **Description:**

Calibration Weights - single weights are Stainless steel weights conforming to Each individual weight comes complete with a plastic storage box to protect it from any knocks which could affect its accuracy.

Weight: Calibration Weight 50g, Calibration Weight 100g, Calibration Weight 200g.

Didac Scientific Pvt. Ltd,

Martinfield Business Centre, 108 Martinfield, Welwyn Garden City, United Kingdom

Direct Contact Details Sales@didacscientific.co.uk