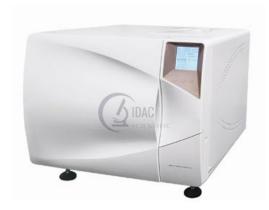

# **Table Top Autoclave Class S**

#### **Table Top Autoclave Class S**

#### **Description:**

As a type of high pressure sterilizer, it takes steam as its sterilization medium which is fast, safe and economic. They are common used in stomatology department, ophthalmology department, operating room and make the sterilization for wrapped or unwrapped instrument, fabric, utensils, culture medium, unsealed liquid, etc.