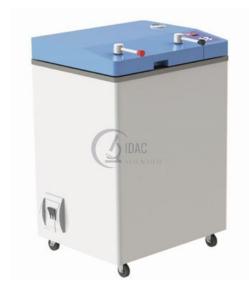

# Flip-open Door Type Vertical Autoclave

### Flip-open Door Type Vertical Autoclave

**Application range:** Vertical Autoclave is mainly used in hospitals, laboratories, universities and other institutes where users need to sterilize temperature-resistance solid and liquid.

#### **Technical Features:**

- Complete protection system.
- Automatic exhausting steam function.
- LED displays inner temperature, time and error codes.
- Flip-open door structure with spring booster, easy to open.
- Reliable mechanical safety interlock feature.
- Door cover is wrapped completely, to prevent scald effectively.
- Fixed sterilization programs for dressings, unwrapped and wrapped equipment, rubber, and liquid.
- External material: Cold rolled steel with anti-bacteria powder coating.